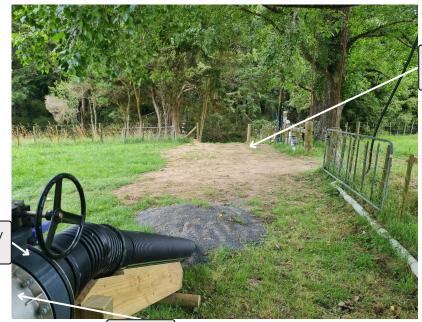

## **Up Line Pipe**

Water intake -4.1m below Manifold

1.4m above river level (at start)

Exactly the same level at both ends at completion

225 mm ID PE Pipe

## <u>Down Line Pipe -</u> <u>from river bank edge to river - Buried</u>

River Level -5.5 m below Manifold (8m maximum)

Pipe buried under gateways