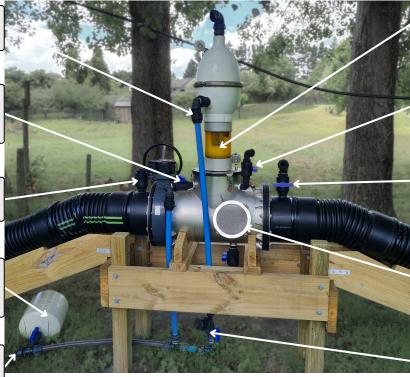

## SIPHON MANIFOLD

**REAR SIDE** 

Primer Water Supply

Manifold -Water Flush Supply

Down Line Air Vent

Inlet Water Pressure Tank

Pressurised Water Supply

Water Viewing Pipe

Manifold Air Vent

Up Line Air Vent

Glass Access Portal -(removable)

Water inlet -Valve and Filter