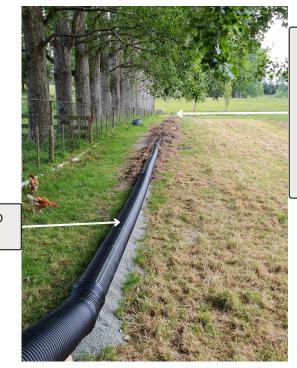

## <u>Down Line Pipe -</u> <u>from Manifold to river bank edge - Later part buried beneath gateway</u>

Pipe buried under gateways

Butterfly Valve

Manifold

## <u>Down Line Pipe -</u> <u>from river bank edge to river - Buried</u>

River Level -5.5 m below Manifold (8m maximum)

Pipe buried under gateways