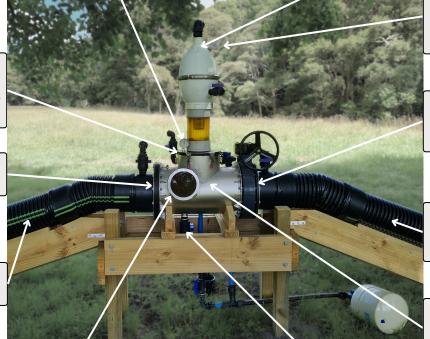

SIPHON MANIFOLD FRONT SIDE

Manifold - Vacuum Pressure Gauge Siphon Hydraulic Primer

Primer -Vacuum Pressure Gauge

Non Return Valve -Service Portal -(removable)

> Non Return Valve (NRV)

Up-Line Pipe - from intake

250 mm Butterfly Valve

Down-Line Pipe to discharge

> Stainless Steel Manifold

Glass Access Portal - removable

Manifold Drain Valve