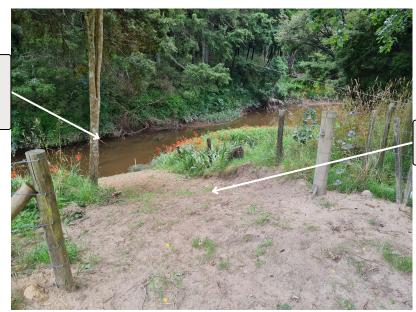

## <u>Down Line Pipe -</u> <u>from river bank edge to river - Buried</u>

River Level -5.5 m below Manifold (8m maximum)

Pipe buried under gateways